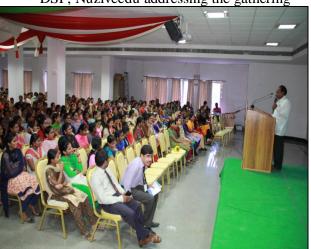

**Snap Shots of the Event** 

Guests of the Program

DSP, Nuziveedu addressing the gathering

DSP, Nuziveedu advising the students towards Anti ragging

Dr. Sahanam Advising the attandees