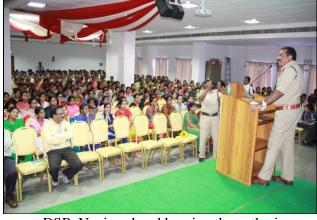

**Snap Shots of the Event** 

Guests of the Program

DSP, Nuziveedu addressing the gathering

DSP, Nuziveedu advising the students towards Anti ragging

Dr. Sahanam Advising the attandees