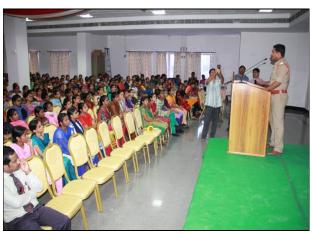

## **NSS UNIT**

Mr.K.Rama Krishna, Sub Inspector guiding the students about Anti Ragging

Guests distributing the prizes

Guests distributing the prizes

Distributing the mementos to the guests

Distributing the mementos to the guests