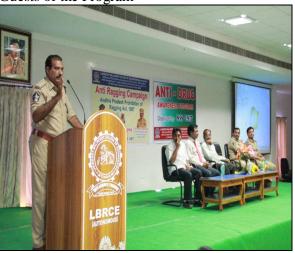

#### **NSS UNIT**

Name of the Program: Awareness Program on Anti-Ragging and Anti-Drug

Date of the Program: 31-07-2017

**Activity Report:** 

An "Awareness Program on Anti-Ragging and Anti-Drug" was organized by the NSS Unit, LBRCE on 31<sup>st</sup> July, 2017 in LBRCE. This programme was planned in a way to bring in awareness among the senior students of the college about the law against the above said and the punishments one has to undergo in case of involvement in one such an activity. The programme was initiated by Dr.K.Appa Rao, the Principal of LBRCE with an informative speech on the need maintaining discipline on the campus. Police personnel from Mylavaram and Nuziveedu also addressed the students and warned then against such abuse. The volunteers along with Mr.P.Ashok Reddy, Programme Officer, NSS Unit, LBRCE, and a few faculties went on a procession showing placards and voicing slogans against Ragging and Drug addiction within the campus.

**Snap Shots of the Event** 

Guests of the Program

DSP, Nuziveedu addressing the gathering

DSP, Nuziveedu advising the students towards Anti ragging

Dr. Sahanam Advising the attandees