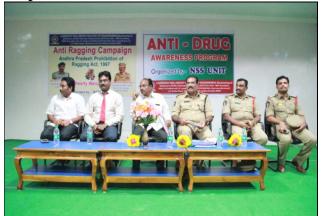

#### **NSS UNIT**

Name of the Program: Awareness Program on Anti-Ragging and Anti-Drug

Date of the Program: 31-07-2017

**Activity Report:** 

An "Awareness Program on Anti-Ragging and Anti-Drug" was organized by the NSS Unit, LBRCE on 31<sup>st</sup> July, 2017 in LBRCE. This programme was planned in a way to bring in awareness among the senior students of the college about the law against the above said and the punishments one has to undergo in case of involvement in one such an activity. The programme was initiated by Dr.K.Appa Rao, the Principal of LBRCE with an informative speech on the need maintaining discipline on the campus. Police personnel from Mylavaram and Nuziveedu also addressed the students and warned then against such abuse. The volunteers along with Mr.P.Ashok Reddy, Programme Officer, NSS Unit, LBRCE, and a few faculties went on a procession showing placards and voicing slogans against Ragging and Drug addiction within the campus.

**Snap Shots of the Event** 

Guests of the Program

DSP, Nuziveedu addressing the gathering

DSP, Nuziveedu advising the students towards Anti ragging

Dr. Sahanam Advising the attandees